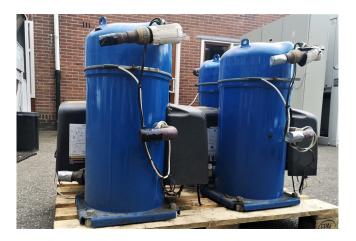

## Performer SH300A4ACA

#### **Used Performer SH300A4ACA**

Used Performer SH300A4ACA hermetic scroll compressor.

\*Why choose for HOSBV? Were not only the largest used refrigeration specialist in Europe, but also, we deliver all equipment including an extensive test, warranty and industrial cleaning. \*Optional we can also arrange the logistics.

## **Specifications**

| Brand                                           | Performer      |
|-------------------------------------------------|----------------|
| Туре                                            | SH300A4ACA     |
| Refrigerant                                     | Freon          |
| kW at $+10^{\circ}\text{C}/+40^{\circ}\text{C}$ | 102,5          |
| kW at 0°C/+40°C                                 | 72,3           |
| kW at -5ºC/+40ºC                                | 60             |
| kW at -10°C/+40°C                               | 49,4           |
| kW at -20°C/+40°C                               | 32,2           |
| m3 / h                                          | 49,7           |
| Sizes                                           | 570x470x720 mm |
|                                                 | (LxWxH)        |
| Stock                                           | 2              |