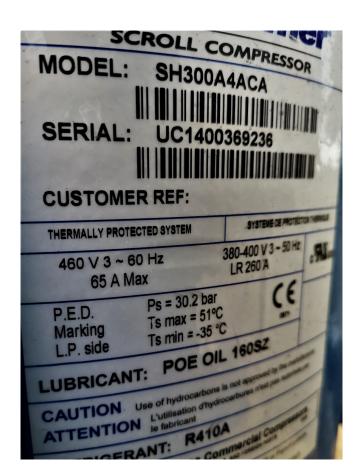

## Performer SH300A4ACA

## **Specifications**

| Brand                                           | Performer      |
|-------------------------------------------------|----------------|
| Туре                                            | SH300A4ACA     |
| Refrigerant                                     | Freon          |
| kW at $+10^{\circ}\text{C}/+40^{\circ}\text{C}$ | 102,5          |
| kW at 0°C/+40°C                                 | 72,3           |
| kW at -5ºC/+40ºC                                | 60             |
| kW at -10°C/+40°C                               | 49,4           |
| kW at -20°C/+40°C                               | 32,2           |
| m3 / h                                          | 49,7           |
| Sizes                                           | 570x470x720 mm |
|                                                 | (LxWxH)        |
| Stock                                           | 2              |

#### **Used Performer SH300A4ACA**

Used Performer SH300A4ACA hermetic scroll compressor.

\*Why choose for HOSBV? Were not only the largest used refrigeration specialist in Europe, but also, we deliver all equipment including an extensive test, warranty and industrial cleaning. \*Optional we can also arrange the logistics.